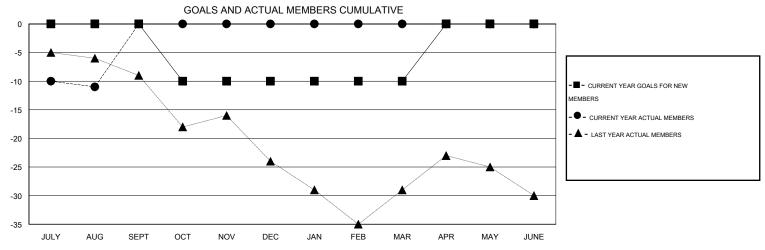

## **LOCATION KENTUCKY**

GMT CA 1

|                             |                  | Clubs     |                  |                  |                             |                    | Members                             |                    |                  |
|-----------------------------|------------------|-----------|------------------|------------------|-----------------------------|--------------------|-------------------------------------|--------------------|------------------|
| RESULTS FOR 2015-2016       |                  |           |                  |                  | RESULTS FOR 2015-2016       |                    |                                     |                    |                  |
| QUARTER                     | NEW CLUB<br>GOAL | NEW CLUBS | DROPPED<br>CLUBS | NET<br>GAIN/LOSS | QUARTER                     | NEW MEMBER<br>GOAL | CHARTER AND<br>NEW MEMBERS<br>ADDED | DROPPED<br>MEMBERS | NET<br>GAIN/LOSS |
| JULY/AUG/SEPT               | 0                | 0         | 0                | 0                | JULY/AUG/SEPT               | 0                  | 2                                   | 13                 | -11              |
| OCT/NOV/DEC                 | 0                | 0         | 0                | 0                | OCT/NOV/DEC                 | -10<br>0           | 0                                   | 0                  | 0                |
| JAN/FEB/MAR<br>APR/MAY/JUNE | 1                | 0         | 0                | 0                | JAN/FEB/MAR<br>APR/MAY/JUNE | 10                 | 0                                   | 0                  | 0                |